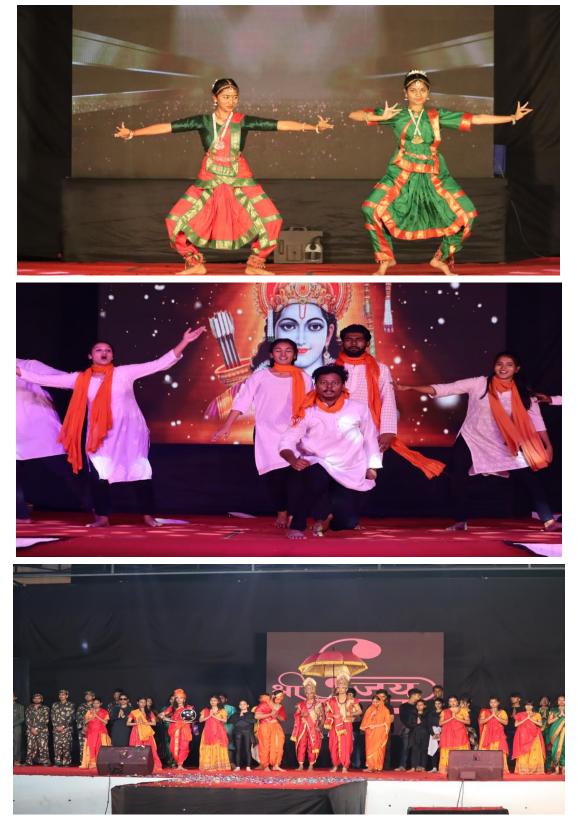

xcellent opportunity for all the students to learn, gain valuable insights from the Chairman of MGM group Shri. Kamakishor Kadam, Director MGMCET Dr. Geeta Lathkar and the Chief Guest Dr. Munir Sayyad, Asst. Vice President (Reliance Jio), invited for the event.



Photo-1: Dr. Munir Sayyad, Asst. Vice President (Reliance Jio) the Chief Guest for the Annual Fest Mangalam-2024 along with Chirman MGM Shri. Kamalkishor Kadam, Director MGMCET Dr. Geeta Lathkar, Vice-Principal Dr. V.G. Sayagavi and Mangalam-2024 Convener Prof. P. J. Salunke.

**Prof. P.J. Salunke** Head, Civil Engineering, & Convener Magalam-2024



## MAHATMA GANDHI MISSION'S COLLEGE OF ENGINEERING AND TECHNOLOGY

KAMOTHE, NAVI MUMBAI - 410 209, Ph. 022-27433403, 65138118/19

www.mgmmumbai.ac.in

## PHOTOGALARY: MANGALAM-2024