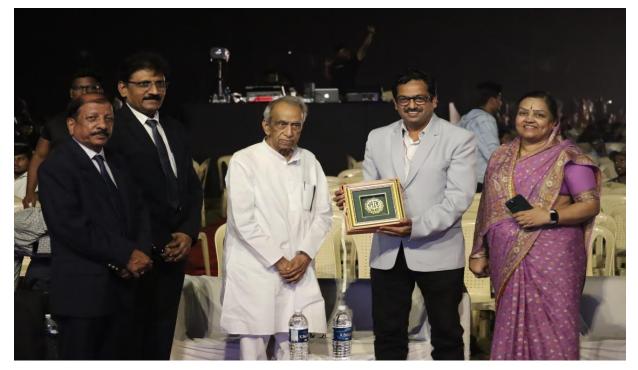

The fest has provided an excellent opportunity for all the students to learn, gain valuable insights from the Chairman of MGM group Shri. Kamakishor Kadam, Director MGMCET Dr. Geeta Lathkar and the Chief Guest Dr. Munir Sayyad, Asst. Vice President (Reliance Jio), invited for the event.

Photo-1: Dr. Munir Sayyad, Asst. Vice President (Reliance Jio) the Chief Guest for the Annual Fest Mangalam-2024 along with Chirman MGM Shri. Kamalkishor Kadam, Director MGMCET Dr. Geeta Lathkar, Vice-Principal Dr. V.G. Sayagavi and Mangalam-2024 Convener Prof. P. J. Salunke.