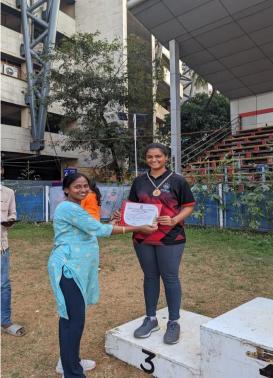

Apart from the college event our college students also participated in inter-collegiate, university as well as state level sport events and bagged 13 medals.

Nearly total 1692 students participated together in the University/State/College sports during the year 2023-24.