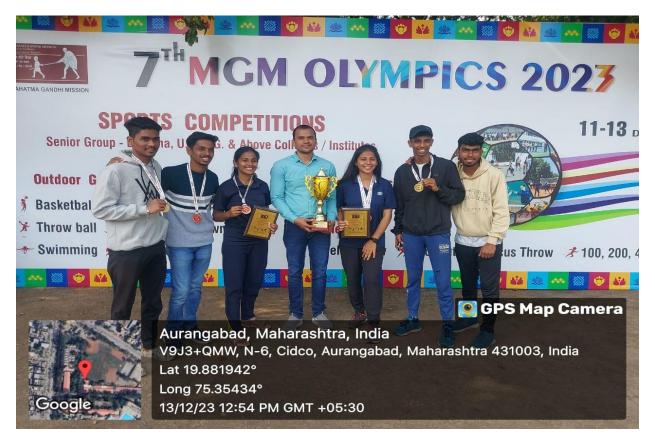

Photo-1: Prof Nishant Patil (Faculty Mentor) with Awardee students at State Level Sports Event organised at Sambhaji Nagar Aurangabad in December 2023.