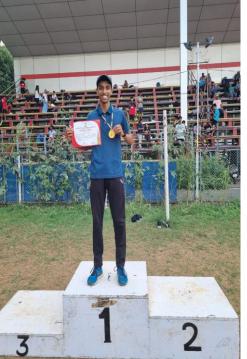

Apart from the college event our college students also participated in inter-collegiate, university as well as state level sport events and bagged 13 medals.

Nearly total 1692 students participated together in the University/State/College sports during the year 2023-24.